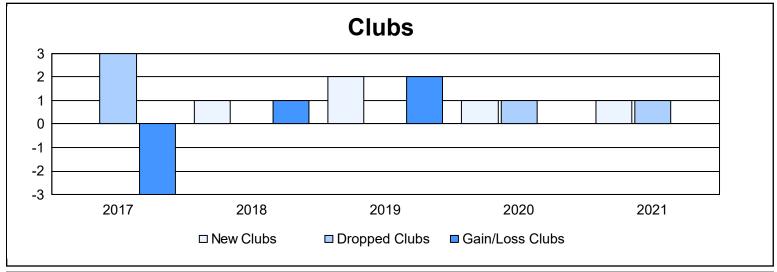

District 116 A As of June 2021 Cumulative

| Year      | New<br>Clubs | Dropped<br>Clubs | Gain/<br>Loss<br>Clubs | New<br>Members | Charter<br>Members | Reinstate<br>Members | Transfer<br>Members | Total<br>Member<br>Added | Total<br>Members<br>Dropped | Gain/<br>Loss<br>Members |
|-----------|--------------|------------------|------------------------|----------------|--------------------|----------------------|---------------------|--------------------------|-----------------------------|--------------------------|
| 2016-2017 | 0            | 3                | -3                     | 77             | 0                  | 3                    | 3                   | 83                       | 140                         | -57                      |
| 2017-2018 | 1            | 0                | 1                      | 69             | 20                 | 1                    | 3                   | 93                       | 99                          | -6                       |
| 2018-2019 | 2            | 0                | 2                      | 73             | 60                 | 7                    | 2                   | 142                      | 120                         | 22                       |
| 2019-2020 | 1            | 1                | 0                      | 88             | 20                 | 0                    | 4                   | 112                      | 103                         | 9                        |
| 2020-2021 | 1            | 1                | 0                      | 42             | 22                 | 1                    | 3                   | 68                       | 74                          | -6                       |
| Average   | 1            | 1                | 0                      | 70             | 24                 | 2                    | 3                   | 100                      | 107                         | -8                       |