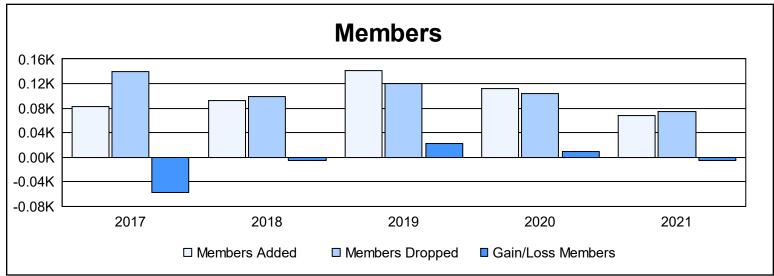

District 116 A As of June 2021 Cumulative

| Year      | New<br>Clubs | Dropped<br>Clubs | Gain/<br>Loss<br>Clubs | New<br>Members | Charter<br>Members | Reinstate<br>Members | Transfer<br>Members | Total<br>Member<br>Added | Total<br>Members<br>Dropped | Gain/<br>Loss<br>Members |
|-----------|--------------|------------------|------------------------|----------------|--------------------|----------------------|---------------------|--------------------------|-----------------------------|--------------------------|
| 2016-2017 | 0            | 3                | -3                     | 77             | 0                  | 3                    | 3                   | 83                       | 140                         | -57                      |
| 2017-2018 | 1            | 0                | 1                      | 69             | 20                 | 1                    | 3                   | 93                       | 99                          | -6                       |
| 2018-2019 | 2            | 0                | 2                      | 73             | 60                 | 7                    | 2                   | 142                      | 120                         | 22                       |
| 2019-2020 | 1            | 1                | 0                      | 88             | 20                 | 0                    | 4                   | 112                      | 103                         | 9                        |
| 2020-2021 | 1            | 1                | 0                      | 42             | 22                 | 1                    | 3                   | 68                       | 74                          | -6                       |
| Average   | 1            | 1                | 0                      | 70             | 24                 | 2                    | 3                   | 100                      | 107                         | -8                       |